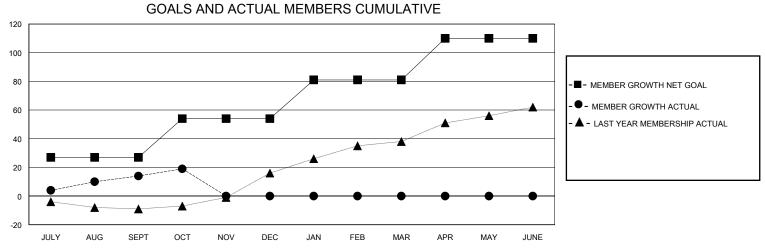

## MONTHLY MEMBERSHIP PROGRESS REPORT

District 39 W

GMT: LOCATION IDAHO GMT CA

| •             |               |             |               |                       |                        |                         | • • • • • • • • • • • • • • • • • • • •            |  |
|---------------|---------------|-------------|---------------|-----------------------|------------------------|-------------------------|----------------------------------------------------|--|
| Clubs         |               |             |               | Members               |                        |                         |                                                    |  |
|               | RESULTS FOR   | R 2023-2024 |               | RESULTS FOR 2023-2024 |                        |                         |                                                    |  |
| QUARTER       | NEW CLUB GOAL | NEW CLUBS   | DROPPED CLUBS | QUARTER MEME          | BER GROWTH NET<br>GOAL | MEMBER GROWTH<br>ACTUAL | DROPPED<br>MEMBERS ACTUAL<br>(including transfers) |  |
| JULY/AUG/SEPT | 0             | 0           | 0             | JULY/AUG/SEPT         | 27                     | 26                      | 11                                                 |  |
| OCT/NOV/DEC   | 0             | 0           | 0             | OCT/NOV/DEC           | 27                     | 12                      | 6                                                  |  |
| JAN/FEB/MAR   | 0             | 0           | 0             | JAN/FEB/MAR           | 27                     | 0                       | 0                                                  |  |
| APR/MAY/JUNE  | 1             | 0           | 0             | APR/MAY/JUNE          | 29                     | 0                       | 0                                                  |  |