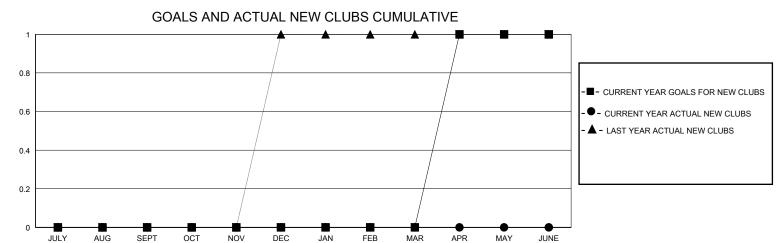

## MONTHLY MEMBERSHIP PROGRESS REPORT

District 39 W

GMT: LOCATION IDAHO GMT CA

| •             |               |             |               |                       |                        |                         | • • • • • • • • • • • • • • • • • • • •            |  |
|---------------|---------------|-------------|---------------|-----------------------|------------------------|-------------------------|----------------------------------------------------|--|
| Clubs         |               |             |               | Members               |                        |                         |                                                    |  |
|               | RESULTS FOR   | R 2023-2024 |               | RESULTS FOR 2023-2024 |                        |                         |                                                    |  |
| QUARTER       | NEW CLUB GOAL | NEW CLUBS   | DROPPED CLUBS | QUARTER MEME          | BER GROWTH NET<br>GOAL | MEMBER GROWTH<br>ACTUAL | DROPPED<br>MEMBERS ACTUAL<br>(including transfers) |  |
| JULY/AUG/SEPT | 0             | 0           | 0             | JULY/AUG/SEPT         | 27                     | 26                      | 11                                                 |  |
| OCT/NOV/DEC   | 0             | 0           | 0             | OCT/NOV/DEC           | 27                     | 12                      | 6                                                  |  |
| JAN/FEB/MAR   | 0             | 0           | 0             | JAN/FEB/MAR           | 27                     | 0                       | 0                                                  |  |
| APR/MAY/JUNE  | 1             | 0           | 0             | APR/MAY/JUNE          | 29                     | 0                       | 0                                                  |  |